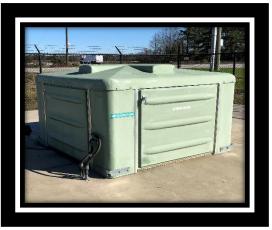

Main Street - P. O. Drawer 431 Dillon, SC 29536 (843) 774-0047 or 774-0048 Fax (843) 774-0058 www.cityofdillonsc.us

## **Wastewater Collection System**

The City of Dillon Wastewater Collection System division operates and maintains 73 miles of wastewater lines and 24 lift stations that deliver wastewater to the City of Dillon Little Pee Dee Wastewater Treatment Plant or Cypress Pond Wastewater Treatment Plant for treatment. The division administers a wastewater line installation and repair program on small lines in addition to installing wastewater taps for new customers. An on-call status is maintained to provide 24-hour service. The Water & Wastewater Superintendent oversees the daily operation and maintenance of the Wastewater Collection System.

## LOVE'S TRAVEL STOP LIFT STATION