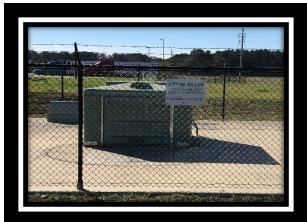

t Main Street - P. O. Drawer 431 Dillon, SC 29536 (843) 774-0047 or 774-0048 Fax (843) 774-0058 www.cityofdillonsc.us

## **Wastewater Collection System**

The City of Dillon Wastewater Collection System division operates and maintains 73 miles of wastewater lines and 24 lift stations that deliver wastewater to the City of Dillon Little Pee Dee Wastewater Treatment Plant or Cypress Pond Wastewater Treatment Plant for treatment. The division administers a wastewater line installation and repair program on small lines in addition to installing wastewater taps for new customers. An on-call status is maintained to provide 24-hour service. The Water & Wastewater Superintendent oversees the daily operation and maintenance of the Wastewater Collection System.

## LOVE'S TRAVEL STOP LIFT STATION